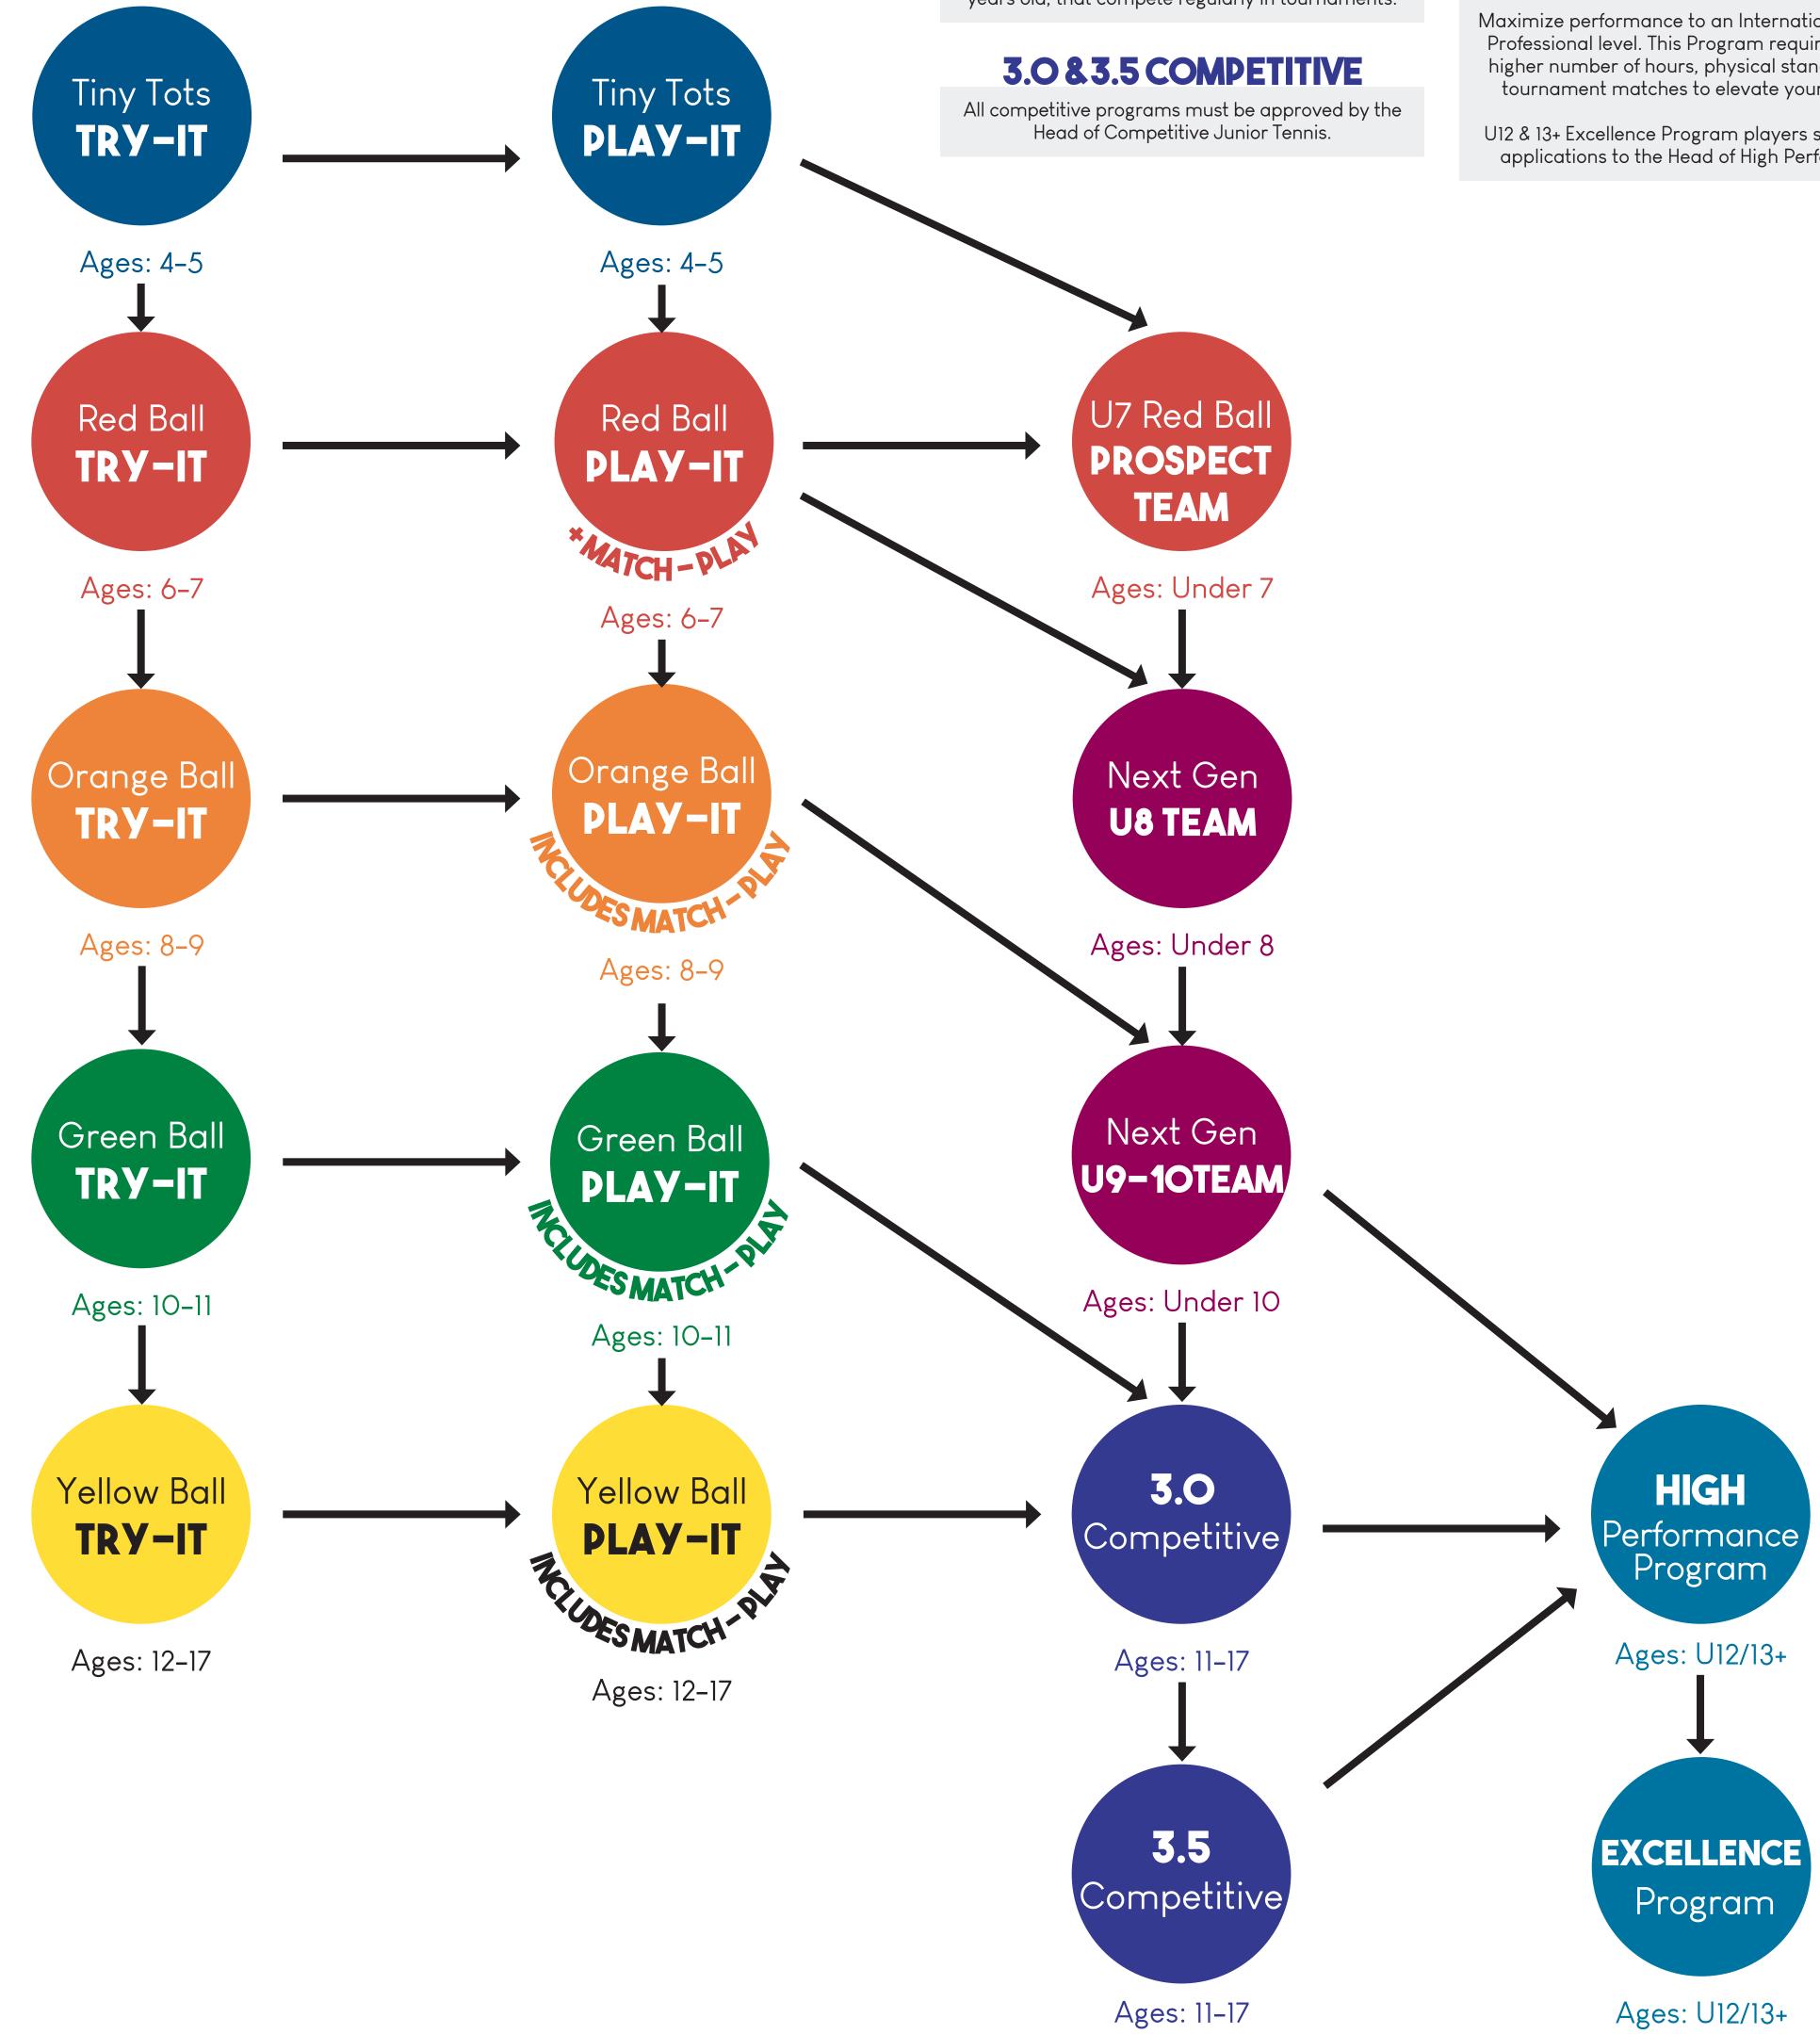

# JUNIOR DATHWAY

## **FUNDAMENTAL STREAM**

# COMPETITIVE

## PERFORMANCE

#### **TRY-IT**

New to tennis?

Try-It Programs are designed for players with little or no experience to learn how to serve, rally & score.

## **PLAY-IT**

Play-It are designed for players with experience, and can already serve, rally & score.

Player Level Assessment (PSA) is required of a 2.0 level. \*Tiny Tots 'Play-It' does not need a PSA.

#### **U7 RED BALL PROSPECTS TEAM**

The Red Ball Prospects Team is for players looking to play in tournaments and progress into the Next Gen Under 8 Program.

#### **NEXT GEN UNDER 8**

Next Gen is for players under the age of 8 years old, that compete regularly in tournaments.

## **NEXT GEN U9-U10**

Next Gen is for players between the ages 9-10 years old, that compete regularly in tournaments.

#### **HIGH PERFORMANCE**

Want to reach your full potential?

Maximize performance to a Top Provincial and National level. Required Number of hours, physical standards, tournament matches are needed to apply for this High-Performance Program.

U12 & 13+ High Performance players submit their applications to the Head of High Performance.

#### **EXCELLENCE PROGRAM**

Want to reach your full potential?

Maximize performance to an International, NCAA, Professional level. This Program requires an even higher number of hours, physical standards, and tournament matches to elevate your abilities.

U12 & 13+ Excellence Program players submit their applications to the Head of High Performance.